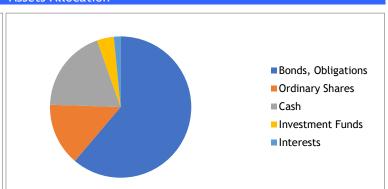

2021 |      |       |       |       |      |      |      |      |       |       |       |
|-----------------------------------------------------------------|------|-------|-------|-------|------|------|------|------|-------|-------|-------|
| Year                                                            | 2011 | 2012  | 2013  | 2014  | 2015 | 2016 | 2017 | 2018 | 2019  | 2020  | 2021  |
| %                                                               | 1.30 | 54.20 | 29.80 | 16.00 | 1.40 | 0.60 | 8.90 | 5.30 | 62.10 | 11.97 | 20.04 |

These figures are historical figures obtained by the same investment manager in another structure and are not representative of actual performance of the RIV Capital SCSp.

**■** EUR

USD **■** GPB

CHF

# **Currency Allocation**

# **Assets Allocation**



### Disclaimer