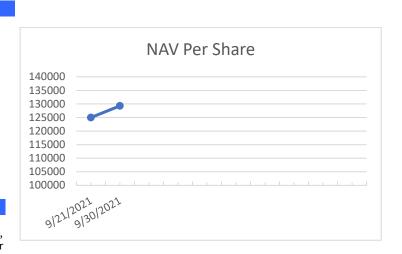

#### Price Per Share in EUR: 129'292.578 **Key Statistics** Net Assets: EUR 9.83m

| RIV Capital SCSp Performance in % Since launch: 0 |                      |   |                   |   |      |    | : 0.00 |
|---------------------------------------------------|----------------------|---|-------------------|---|------|----|--------|
| Year                                              | September 30 October |   | November December |   | Q3   | Q4 | YTD    |
| 2021                                              | 3.43                 | - | -                 | - | 3.43 | -  | 3.43   |